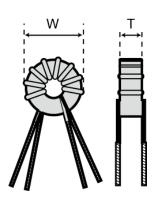

#### Products characteristics table

| External Dimensions            | -(-) × 6.5(max)mm |
|--------------------------------|-------------------|
| Impedance                      | 700Ω              |
| Impedance Measuring Frequency  | 200MHz            |
| Inductance                     | 0.7 μH(- to -)    |
| Inductance Measuring Frequency | 1kHz              |
| DC Resistance (max)            | 0.05Ω             |
| Rated Current                  | 1.5A              |
| Resistance                     | 100MΩ min.        |
| RoHS Compliance                | Yes               |
| Soldering Method               | Wave              |

#### External Dimensions

| L |           |
|---|-----------|
| W | 6.5mm max |
| т | 3mm max   |

The data is reference only. Electrical characteristics vary depending on environment or measurement condition. TAIYO YUDEN reserves the right to make change to the Date at any time without notice. Before making final selection, please check product specification.